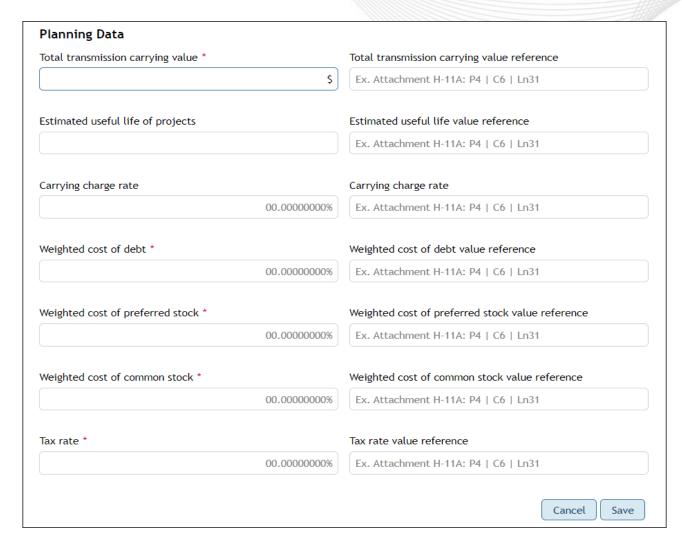

## Formula Rates > Planning Formula Rates

Only part of **Planning** Formula Rate Data is **used** in TC Planner calculation

# Formula Rates > Planning Formula Rates

## Formula Rates > Planning Formula Rates

#### Data Value

- Most data fields are mandatory
- Carrying value and useful life fields are only mandatory if a prior record is available in TC Planner
- PJM average will be applied for empty values

#### Value Reference

- Optional
- Included in Excel download

Please be sure to complete each fields with **mandatory mark** \*