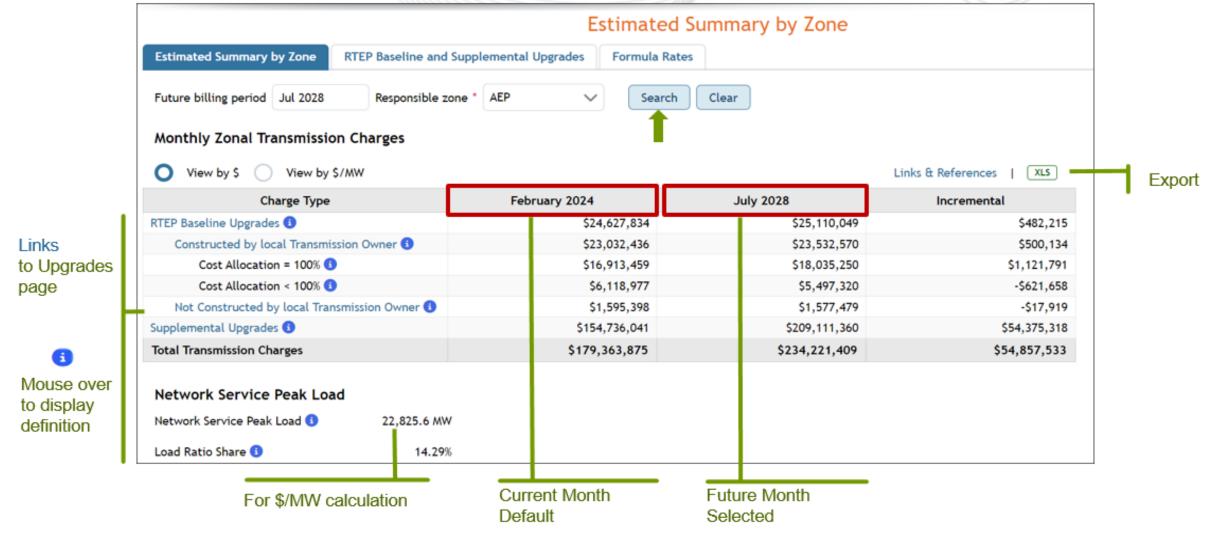

reate a new user ID under the specific organization provided by your CAM
- If your CAM administrator is not familiar with TC Planner Read/Write, please contact custsvc@pjm.com

Questions

 If your company is not an active Member and/or you do not have an account, please visit the Account Manager page at : <a href="https://www.pjm.com/markets-and-operations/etools/account-manager">https://www.pjm.com/markets-and-operations/etools/account-manager</a> for further guidance on Non-Member CAMs and Non-member accounts. For any additional questions and guidance, please contact <a href="custsvc@pjm.com">custsvc@pjm.com</a>



#### **Disclaimer Notice**



User is required to **accept** the disclaimer to be able to use the application



# Estimated Summary by Zone





## Estimate Summary by Zone





#### RTEP Baseline and Supplemental Upgrades > General Information







Carrying Value

Depreciation Expense

Planning Allocation

facility.

### RTEP Baseline and Supplemental Upgrades > Cost Allocation

Relevant Links

> Formula Rate Filing Links



with the upgrade, is the Transmission Owner's Annual Revenue Requirement for the upgrade.

Supplemental Upgrades are always assigned 100% to the zone in which the upgrade is located.

The annual reduction in the remaining useful value of a transmission facility.

www.pjm.com | Public 6 PJM © 2024

The remaining useful value of a transmission facility calculated by subtracting the accumulated annual Depreciation Expenses from the original cost of the

Represents the cost allocation for Baseline Upgrades found in Schedule 12 of the PJM OA