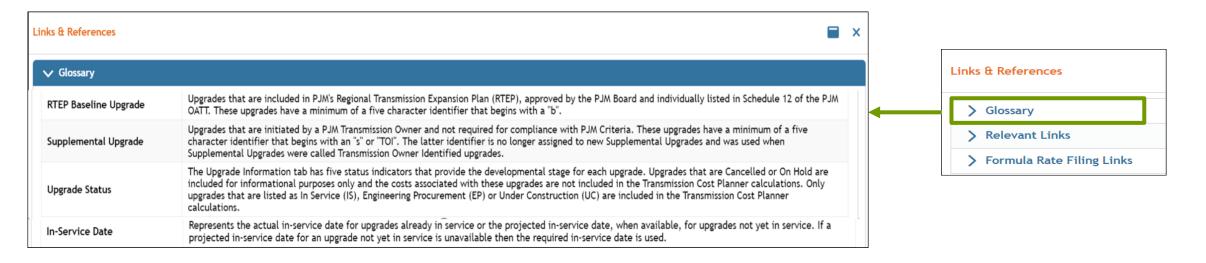

#### RTEP Baseline and Supplemental Upgrades > General Information

Carrying Value

Depreciation Expense

Planning Allocation

facility.

### RTEP Baseline and Supplemental Upgrades > Cost Allocation

Relevant Links

> Formula Rate Filing Links

with the upgrade, is the Transmission Owner's Annual Revenue Requirement for the upgrade.

Supplemental Upgrades are always assigned 100% to the zone in which the upgrade is located.

The annual reduction in the remaining useful value of a transmission facility.

www.pjm.com | Public 6 PJM © 2024

The remaining useful value of a transmission facility calculated by subtracting the accumulated annual Depreciation Expenses from the original cost of the

Represents the cost allocation for Baseline Upgrades found in Schedule 12 of the PJM OATT. RTEP Baseline Upgrades that are not in Schedule 12 and