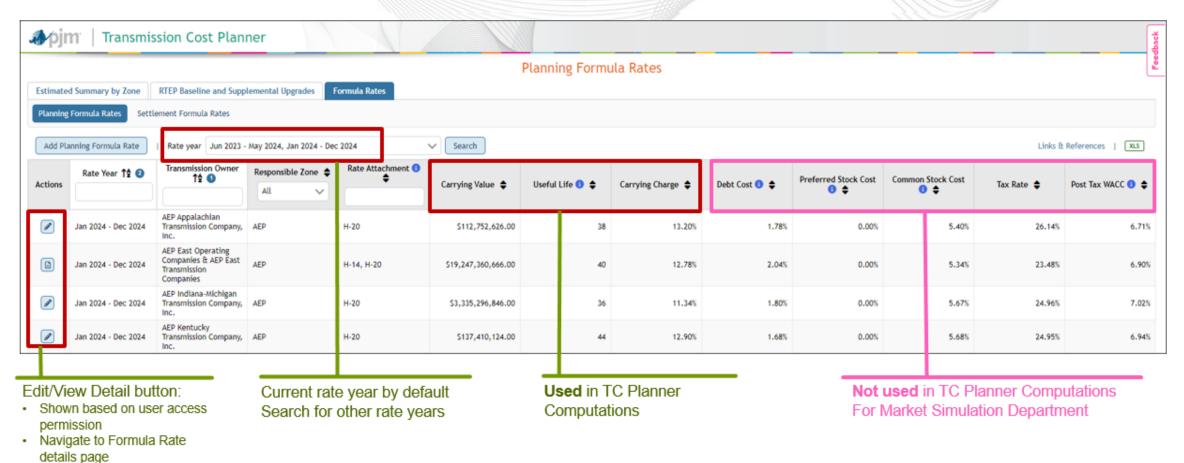

## Formula Rates > Planning Formula Rates

Only part of **Planning** Formula Rate Data is **used** in TC Planner calculation

#### Data Value

- Most data fields are mandatory
- Carrying value and useful life fields are only mandatory if a prior record is available in TC Planner
- PJM average will be applied for empty values

#### Value Reference

- Optional
- Included in Excel download

Please be sure to complete each fields with **mandatory mark** \*