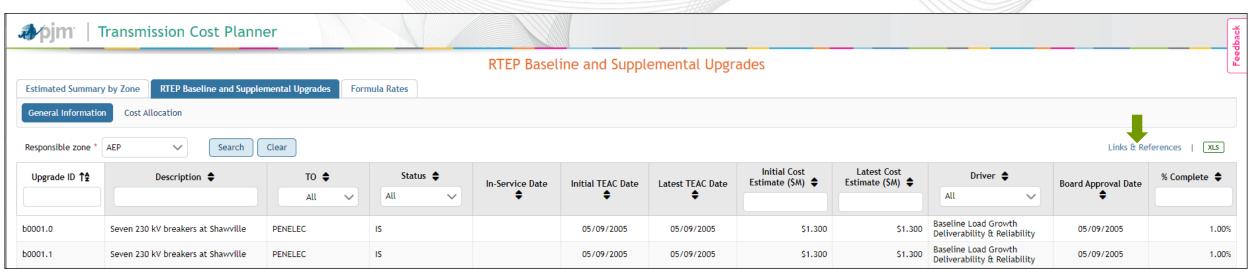

#### RTEP Baseline and Supplemental Upgrades > General Information

Carrying Value

Depreciation Expense

Planning Allocation

facility.

Represents the cost allocation for Baseline Upgrades found in Schedule 12 of the PJM OATT. RTEP Baseline Upgrades that are not in Schedule 12 and