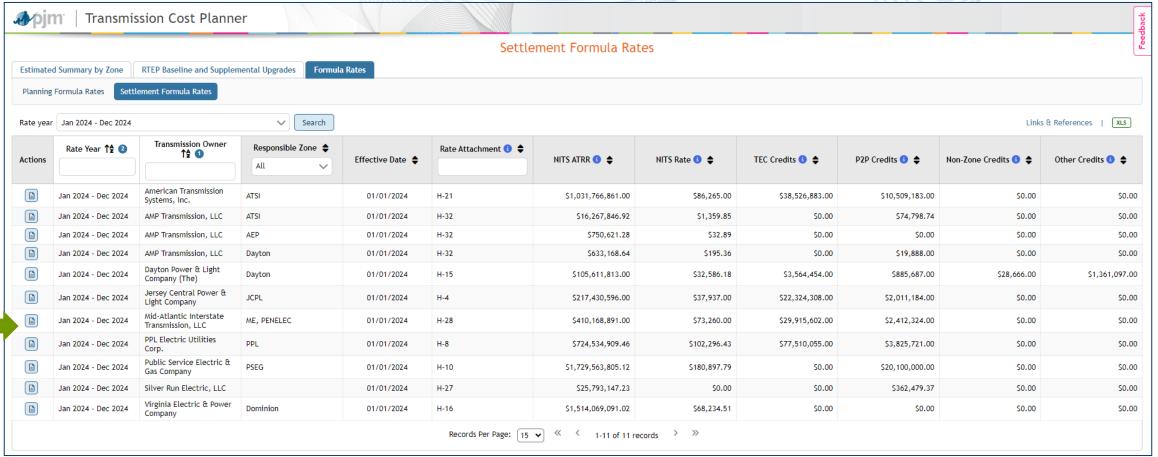

## Formula Rates > Settlement Formula Rates

Settlement Formula Rates: Not used by TC Planner; Used by Market Settlements and for Border Yearly Charge

# Formula Rates > Settlement Formula Rates

|                                                                                       |                           | View Settlement Formula Rate |  |  |
|---------------------------------------------------------------------------------------|---------------------------|------------------------------|--|--|
| Estimated Summary by Zone RTEP Baseline and Supplemental Upgra                        | des Formula Rates         |                              |  |  |
| Planning Formula Rates Settlement Formula Rates                                       |                           |                              |  |  |
| Formula Rate Filing                                                                   |                           |                              |  |  |
| Transmission owner name                                                               | Transmission owner zone * |                              |  |  |
| Jersey Central Power & Light Company                                                  | JCPL                      |                              |  |  |
| Rate type                                                                             | Attachment H#             |                              |  |  |
| FORMULA                                                                               | H-4                       |                              |  |  |
| Rate year                                                                             | Rate effective date *     |                              |  |  |
| Jan 2024 - Dec 2024                                                                   | 1/1/2024                  |                              |  |  |
|                                                                                       |                           |                              |  |  |
| Rate filing link *                                                                    |                           |                              |  |  |
| https://pjm.com/-/media/markets-ops/trans-service/jan-to-dec/2024/jcpl/2024-ptrr.ashx |                           |                              |  |  |
|                                                                                       |                           |                              |  |  |
|                                                                                       |                           |                              |  |  |