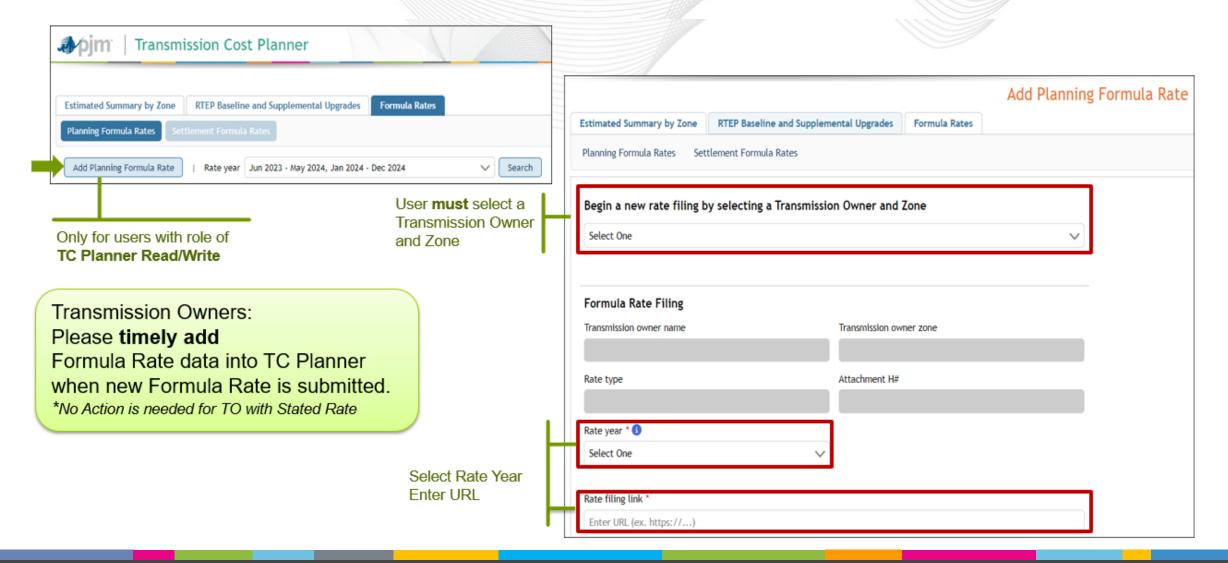

## Formula Rates > Planning Formula Rates

Only part of **Planning** Formula Rate Data is **used** in TC Planner calculation

#### Data Value

- Most data fields are mandatory
- Carrying value and useful life fields are only mandatory if a prior record is available in TC Planner
- PJM average will be applied for empty values

#### Value Reference

- Optional
- Included in Excel download

Please be sure to complete each fields with **mandatory mark** \*