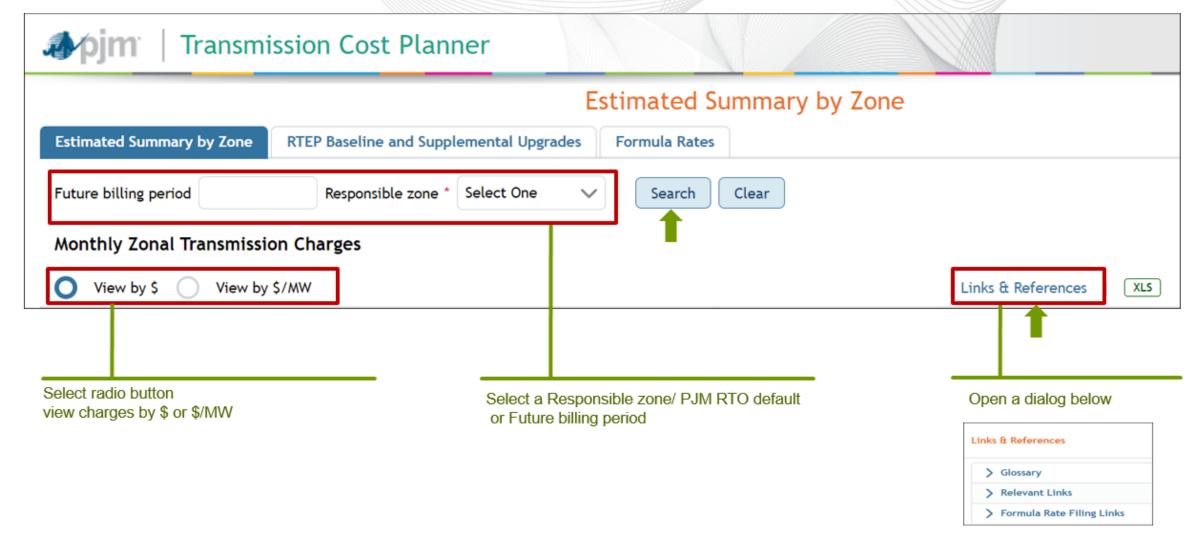

te role. You may be required to create a new user ID under the specific organization provided by your CAM
- If your CAM administrator is not familiar with TC Planner Read/Write, please contact custsvc@pjm.com

Questions

 If your company is not an active Member and/or you do not have an account, please visit the Account Manager page at : <a href="https://www.pjm.com/markets-and-operations/etools/account-manager">https://www.pjm.com/markets-and-operations/etools/account-manager</a> for further guidance on Non-Member CAMs and Non-member accounts. For any additional questions and guidance, please contact <a href="custsvc@pjm.com">custsvc@pjm.com</a>



#### **Disclaimer Notice**



User is required to **accept** the disclaimer to be able to use the application



# Estimated Summary by Zone





## Estimate Summary by Zone





#### RTEP Baseline and Supplemental Upgrades > General Information







Carrying Value

Depreciation Expense

Planning Allocation

facility.

### RTEP Baseline and Supplemental Upgrades > Cost Allocation

Relevant Links

> Formula Rate Filing Links



with the upgrade, is the Transmission Owner's Annual Revenue Requirement for the upgrade.

Supplemental Upgrades are always assigned 100% to the zone in which the upgrade is located.

The annual reduction in the remaining useful value of a transmission facility.

www.pjm.com | Public 6 PJM © 2024

The remaining useful value of a transmission facility calculated by subtracting the accumulated annual Depreciation Expenses from the original cost of the

Represents the cost allocation for Baseline Upgrades f