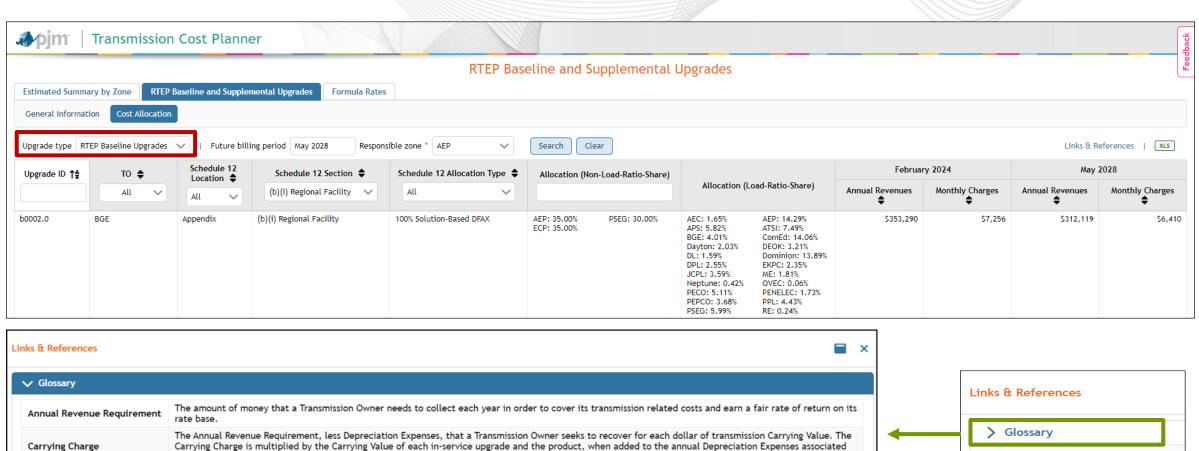

### RTEP Baseline and Supplemental Upgrades > Cost Allocation

Relevant Links

> Formula Rate Filing Links

with the upgrade, is the Transmission Owner's Annual Revenue Requirement for the upgrade.

Supplemental Upgrades are always assigned 100% to the zone in which the upgrade is located.

Represents the cost allocation for Baseline Upgrades found in Schedule 12 of the PJM OATT. RTEP Baseline Upgrades that are not in Schedule 12 and